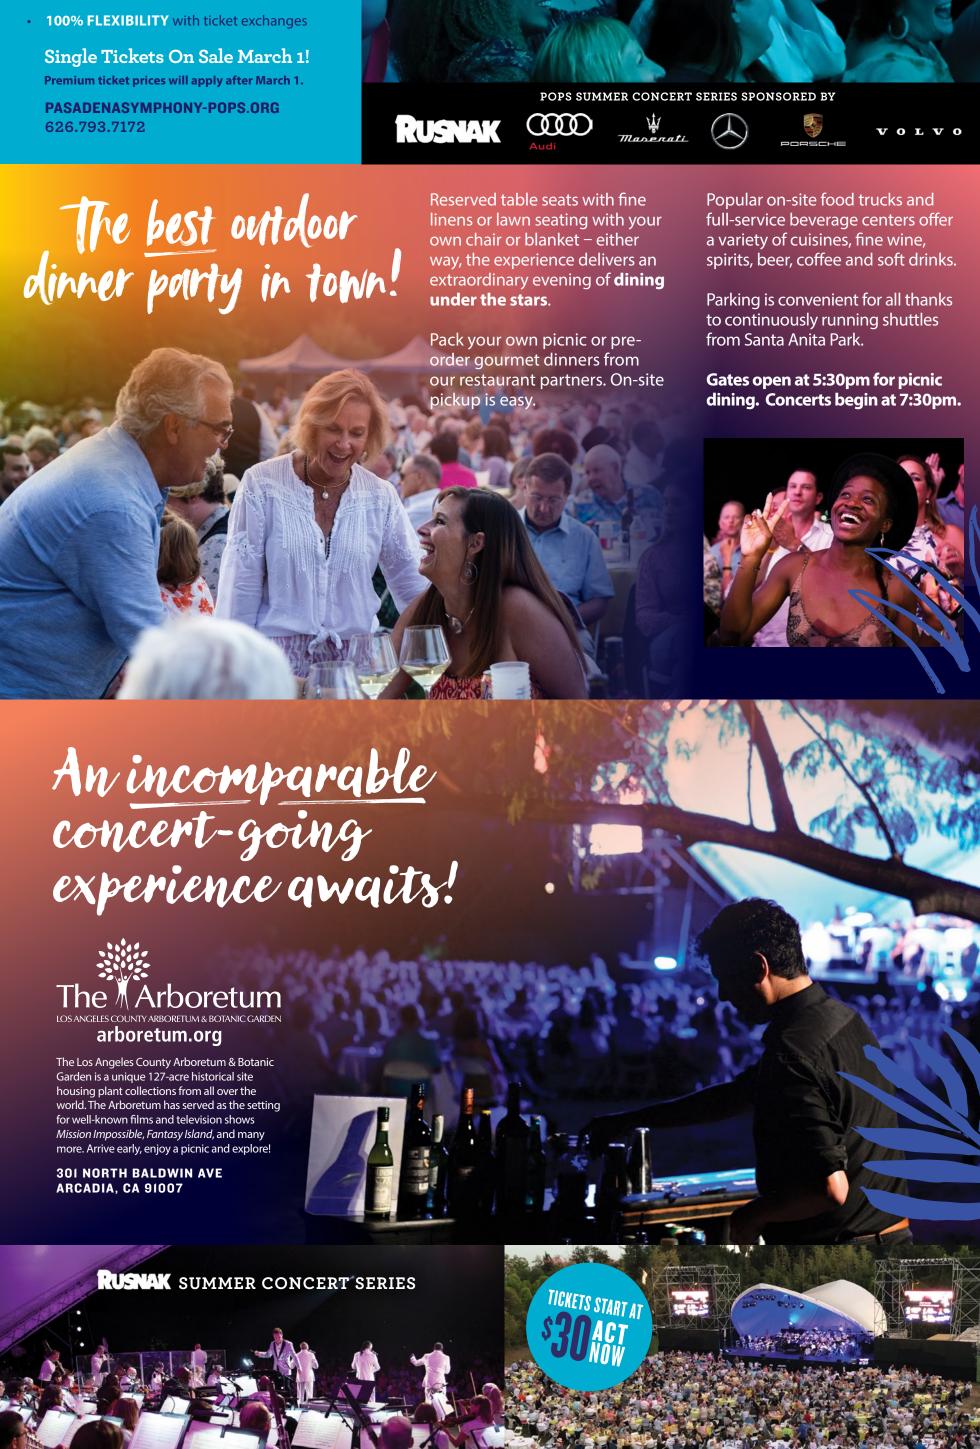

EXP. DATE

Mancini, Johnny Mandel and Ennio Morricone to John Williams, Hans Zimmer, Jerry Goldsmith and

|                                                                                        |                    |            |            |            |            | 10,0007  |       |               |
|----------------------------------------------------------------------------------------|--------------------|------------|------------|------------|------------|----------|-------|---------------|
|                                                                                        |                    |            |            |            |            |          |       |               |
| DESIRED CONCERT DATES                                                                  |                    | 24 JULY 15 |            | JULY 29    |            | AUG 12   | AUG 2 | 6 SEPT 9      |
| CHOOSE                                                                                 |                    | <b>O</b> 6 | <b>O</b> 5 | <b>O</b> 1 | CONCERT(S) |          |       | )             |
|                                                                                        |                    | 6 CONCERTS | 5 CONCERTS | SINGLE     |            | QUANTITY |       | DOLLAR AMOUNT |
| TABLE 10 FOR                                                                           | CONDUCTOR'S CIRCLE | \$6780     | \$5900     | \$1600     | Х          |          | =     |               |
|                                                                                        | SECTION A          | \$5070     | \$4800     | \$990      | Х          |          | =     |               |
|                                                                                        | SECTION B          | \$3750     | \$3500     | \$790      | Х          |          | =     |               |
|                                                                                        | SECTION C          | \$2850     | \$2550     | \$620      | Х          |          | =     |               |
|                                                                                        | SECTION D          | \$2580     | \$2250     | \$520      | Х          |          | =     |               |
| TABLE 6                                                                                | CONDUCTOR'S CIRCLE | \$4068     | \$3540     | \$960      | Х          |          | =     |               |
|                                                                                        | SECTION A          | \$3042     | \$2880     | \$594      | Х          |          | =     |               |
|                                                                                        | SECTION B          | \$2250     | \$2100     | \$474      | Х          |          | =     |               |
|                                                                                        | SECTION C          | \$1710     | \$1530     | \$372      | Х          |          | =     |               |
|                                                                                        | SECTION D          | \$1548     | \$1350     | \$312      | Х          |          | =     |               |
| SINGLE<br>TABLE SEATS                                                                  | CONDUCTOR'S CIRCLE | \$678      | \$590      | \$160      | Х          |          | =     |               |
|                                                                                        | SECTION A          | \$507      | \$480      | \$99       | Х          |          | =     |               |
|                                                                                        | SECTION B          | \$375      | \$350      | \$79       | Х          |          | =     |               |
|                                                                                        | SECTION C          | \$285      | \$255      | \$62       | Х          |          | =     |               |
|                                                                                        | SECTION D          | \$258      | \$225      | \$52       | Х          |          | =     |               |
| LAWN                                                                                   | ADULT              | \$135      | \$125      | \$30       | х          |          | =     |               |
|                                                                                        | CHILD (14 & UNDER) | \$60       | \$50       | \$10       | Х          |          | =     |               |
| OPTIONAL donation to our Annual Fund Campaign. Your support keeps the music alive! $=$ |                    |            |            |            |            |          |       |               |
|                                                                                        |                    |            |            |            |            |          |       |               |