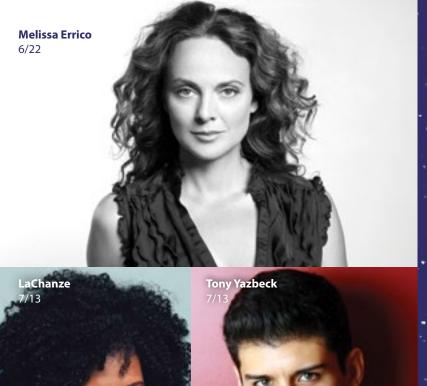

# Pasadena

The Great American Songbook Icons from Broadway, Tin Pan Alley & Hollywood

JUNE 22, 2019

Michael Feinstein, conductor Melissa Errico, soloist Finn Sagal, soloist

From Stephen Foster to Richard Rodgers, and Barry Manilow to Marvin Hamlisch – the best of American popular song with Beautiful Dreamer, Can't Help Lovin' That Man, Maria, Where Or When, The Way We Were and more!

## Rhapsody in Blue

JULY 13, 2019

Michael Feinstein, conductor Frederick Hodges, piano LaChanze, soloist Tony Yazbeck, soloist

The Gershwin Era meets the energy and excitement of the Jazz Age with music by George & Ira, Duke Ellington and Harold Arlen with I Got Rhythm, An American in Paris, Strike Up the Band, Stormy Weather and Rhapsody in Blue.