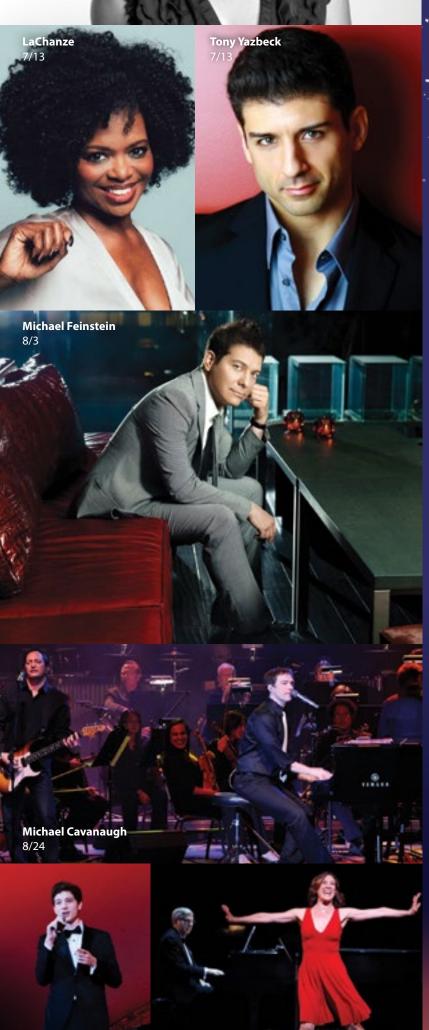

## Rhapsody in Blue

JULY 13, 2019

Michael Feinstein, conductor Frederick Hodges, piano LaChanze, soloist Tony Yazbeck, soloist

The Gershwin Era meets the energy and excitement of the Jazz Age with music by George & Ira, Duke Ellington and Harold Arlen with I Got Rhythm, An American in Paris, Strike Up the Band, Stormy Weather and Rhapsody in Blue.

## Michael Feinstein Sings Cole Porter

**AUGUST 3, 2019** 

Michael Feinstein, soloist Larry Blank, conductor

Smart and sophisticated with a charming streak for mischief – Feinstein delves into Porter's naughty sense of wordplay with Night And Day, Begin The Beguine, Can Can, I Get A Kick Out Of You and Just One Of Those Things.

#### Music of Elton John Starring Michael Cavanaugh

**AUGUST 24, 2019** 

Larry Blank, conductor

Grammy and Tony-nominated Michael Cavanaugh, "the new voice of the American Rock and Roll songbook" (Billboard), performs the greatest hits of Sir Elton John with Crocodile Rock, Tiny Dancer, Rocket Man, Benny and the Jets and more with your Pasadena POPS!