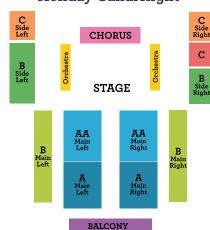

#### Symphony Series at Ambassador Auditorium

| SELECT DESIRED CONCERT DATES/TIMES | OCT 26<br>O 2PM O 8PM | NOV 16<br>○2PM ○8PM | JAN 25<br>○2PM ○8PM | FEB 15<br>○2PM ○8PM | MAR 22<br>○2PM ○8PM | APR 26<br>○2PM ○8PM |  |
|------------------------------------|-----------------------|---------------------|---------------------|---------------------|---------------------|---------------------|--|
| CHOOS                              | E 06                  | 04 03               | CONC                | ERTS                |                     |                     |  |

#### SINGLE NUMBER LOCATION SUBSCRIPTION PRICE TOTAL CONCERTS OF SEATS **Section AA** \$636 \$436 \$336 x \$142 Section A \$564 \$385 \$297 \$110 x **Section B** \$429 \$296 \$234 \$87 x Section C \$312 \$226 \$177 \$68 x Section D \$228 \$154 \$99 \$45 x **FLEX PASS** (4) best available seats - \$199